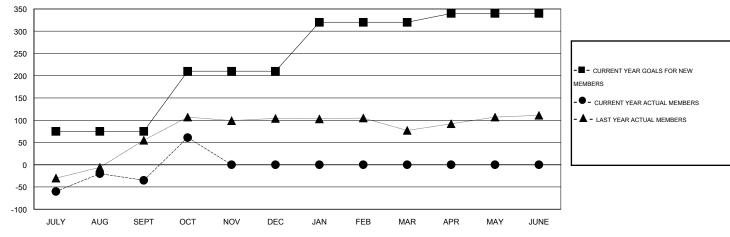

## GOALS AND ACTUAL MEMBERS CUMULATIVE

| DROPPED CLUBS: 0 |     | 28 CLUBS OF 71 ADDED 1 OR MORE        | GENDER DISTRIBUTION |                |     |
|------------------|-----|---------------------------------------|---------------------|----------------|-----|
|                  |     | NEW MEMBERS                           | MALE                | 2,237 (82.70%) |     |
| DROPPED MEMBERS  |     |                                       | FEMALE              | 468 (17.30%)   |     |
| DIOTTED WEMBERO  |     |                                       |                     |                |     |
| DECEASED         | 1   | CHOK HEDE FOR HEALTH                  |                     |                |     |
| CLUB CANCELLED   | 0   | CLICK HERE FOR HEALTH ASSESSMENT DATA | FAMILY UNIT MEMBERS |                | 741 |
| OTHER            | 118 | AGGEGGWIENT DATA                      | HEAD OF HOUSEHOLD   |                | 365 |
| TOTAL            | 119 |                                       | NON-HEAD OF HOUSEHO | 376            |     |

## District 323 H2

Results as of: 10/31/2014

GMT: KAMLESH JAIN LOCATION INDIA GMT CA 6

| Clubs         |                  |                   |                  |                  | Members               |                    |                                     |                    |                  |
|---------------|------------------|-------------------|------------------|------------------|-----------------------|--------------------|-------------------------------------|--------------------|------------------|
|               | RESU             | LTS FOR 2014-2015 |                  |                  | RESULTS FOR 2014-2015 |                    |                                     |                    |                  |
| QUARTER       | NEW CLUB<br>GOAL | NEW CLUBS         | DROPPED<br>CLUBS | NET<br>GAIN/LOSS | QUARTER               | NEW MEMBER<br>GOAL | CHARTER AND<br>NEW MEMBERS<br>ADDED | DROPPED<br>MEMBERS | NET<br>GAIN/LOSS |
| JULY/AUG/SEPT | 2                | 0                 | 0                | 0                | JULY/AUG/SEPT         | 75                 | 77                                  | 112                | -35              |
| OCT/NOV/DEC   | 2                | 2                 | 0                | 2                | OCT/NOV/DEC           | 135                | 103                                 | 7                  | 96               |
| JAN/FEB/MAR   | 1                | 0                 | 0                | 0                | JAN/FEB/MAR           | 110                | 0                                   | 0                  | 0                |
| APR/MAY/JUNE  | 1                | 0                 | 0                | 0                | APR/MAY/JUNE          | 20                 | 0                                   | 0                  | 0                |