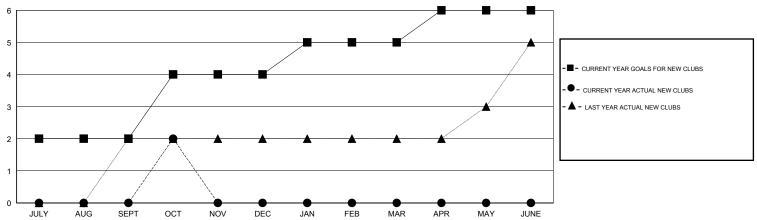

## GOALS AND ACTUAL NEW CLUBS CUMULATIVE

## District 323 H2

Results as of: 10/31/2014

GMT: KAMLESH JAIN LOCATION INDIA GMT CA 6

| Clubs         |                  |                   |                  |                  | Members               |                    |                                     |                    |                  |
|---------------|------------------|-------------------|------------------|------------------|-----------------------|--------------------|-------------------------------------|--------------------|------------------|
|               | RESU             | LTS FOR 2014-2015 |                  |                  | RESULTS FOR 2014-2015 |                    |                                     |                    |                  |
| QUARTER       | NEW CLUB<br>GOAL | NEW CLUBS         | DROPPED<br>CLUBS | NET<br>GAIN/LOSS | QUARTER               | NEW MEMBER<br>GOAL | CHARTER AND<br>NEW MEMBERS<br>ADDED | DROPPED<br>MEMBERS | NET<br>GAIN/LOSS |
| JULY/AUG/SEPT | 2                | 0                 | 0                | 0                | JULY/AUG/SEPT         | 75                 | 77                                  | 112                | -35              |
| OCT/NOV/DEC   | 2                | 2                 | 0                | 2                | OCT/NOV/DEC           | 135                | 103                                 | 7                  | 96               |
| JAN/FEB/MAR   | 1                | 0                 | 0                | 0                | JAN/FEB/MAR           | 110                | 0                                   | 0                  | 0                |
| APR/MAY/JUNE  | 1                | 0                 | 0                | 0                | APR/MAY/JUNE          | 20                 | 0                                   | 0                  | 0                |